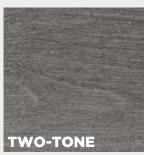

#### 8 TWO-TONE COLORS

**TAMIA** (LA-42/43)

SALT & PEPPER (LA-7/21)

MUSKED BROWN (LA-6/13)

OLD GREY (LA-8/18)

GREY WOOD (LA-10/20)

SILVER GREY (LA-7/12)

BUBBLY CIDER (LA-9/19)

GREYISH BROWN (LA-11/23)