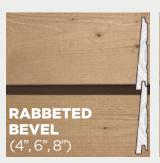

### STEP 3

SPECIES

PROFILE

FINISH

Coating

Color

# OPTIONS AND ACCESSORIES

**SPECIES** 

**PROFILE** 

FINISH

COATING

**COLOR** 