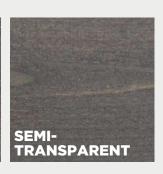

#### 6 SEMI-TRANSPARENT COLORS

BISCOTTI (MF-101)

AUTOMN BROWN (LA-162)

ICED WHITE (MF-36)

CHIC CEDAR (MF-112)

RUSTIC BROWN

ASH BROWN (LA-163)