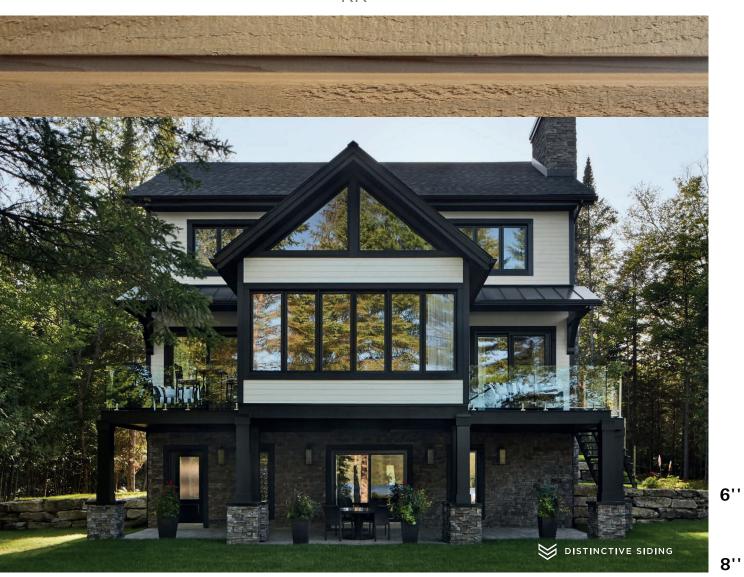

## OTHER SPECIFICATIONS

Please refer our website's siding design tool to browse potential combinations and other available options.

Siding stained on 6 surfaces. 4-16' lengths (min. 75% of 14-16' for standard spruce products). Drying 10-12% RH.