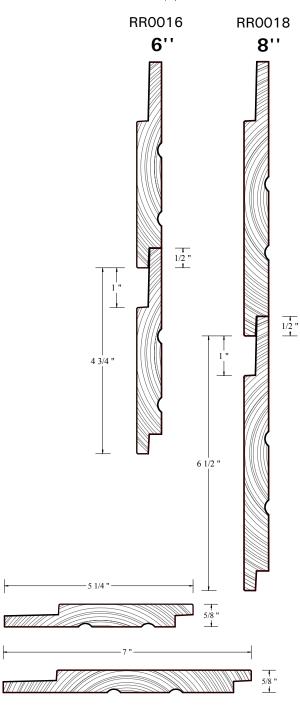

# GROOVED RANCH

RR

#### Spécifications:

.Longueurs de 4 à 16 pieds, avec minimum 75% de 14 à 16 pi .Finis disponibles : Brut / Sablé / Brossé

.Finitions : Opaque / Semi-transparent / 2 tons

.Lambris teint sur 6 faces

.Essences disponibles : Épinette Grade supérieur / Cèdre rouge

## OTHER SPECIFICATIONS

Please refer our website's siding design tool to browse potential combinations and other available options.

Siding stained on 6 surfaces. 4-16' lengths (min. 75% of 14-16' for standard spruce products). Drying 10-12% RH.