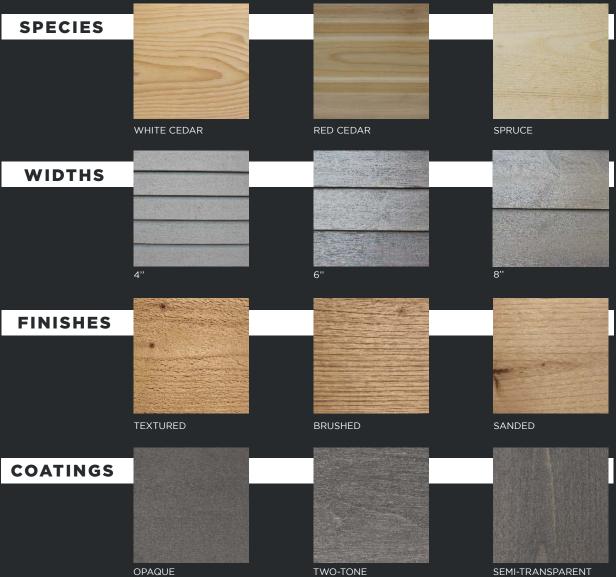

#### Spécifications:

.Longueurs de 4 à 16 pieds, avec minimum 75% de 14 à 16 pi .Finis disponibles : Brut / Sablé / Brossé

.Finitions : Opaque / Semi-transparent / 2 tons

.Lambris teint sur 6 faces

.Essences disponibles : Épinette Grade supérieur / Cèdre rouge

## OTHER SPECIFICATIONS

Please refer our website's siding design tool to browse potential combinations and other available options.

Siding stained on 6 surfaces. 4-16' lengths (min. 75% of 14-16' for standard spruce products). Drying 10-12% RH.